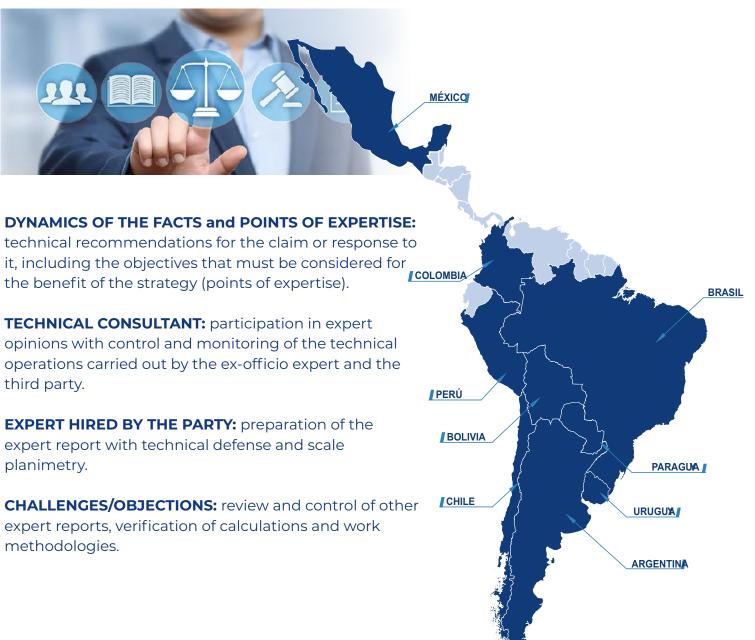

## **SERVICES TO LEGALS**

Comprehensive assistance service for lawyers, for the benefit of the procedures they carry out in civil or criminal proceedings. Registered Experts throughout Argentina and Latin America.